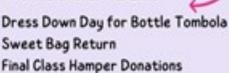

### November 22nd

### November 15th-24th

Christmas Card Design Orders

## Bottle Tombola

Friday 22nd November is 'Dress

Down Day' in exchange for a bottle
for our Bottle Tombola! This can be
anything that comes in a bottle!

Donations have been greatly
recieved for our pre-loved
stall and the Christmas
Hamper raffles! There's still
time to donate so please keep
them coming!

## Sweet Bags

Your child will be bringing home a sweet bag to fill for our sweet tombola!

Please only fill with pre-wrapped sweets and remember no nuts and return by Friday 22nd

November!